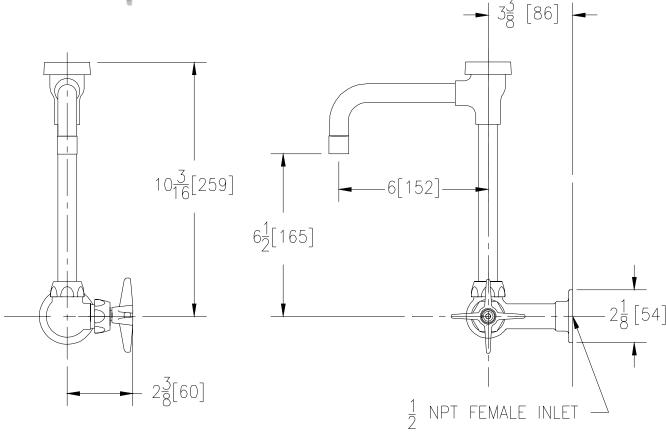

## Engineering Specification: Zurn AquaSpec® Z875U2

Polished chrome-plated cast brass single wall mounted laboratory faucet with a quarter turn ceramic disc cartridge and a 6" [152mm] centerline rigid gooseneck spout with vacuum breaker. Unit is furnished with a 2.2 GPM [8.3L] pressure compensating aerator (complying with ANSI A112.18.1 Standard for flow) and a vandal-resistant color-coded four arm handle.

Note: All dimensions are for reference only. Do not use for pre-plumbing