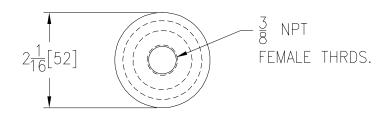

## LABORATORY-GAS VALVE Z88200

TAG \_\_\_\_

Note: All dimensions are for reference only. Do not use for pre-plumbing.