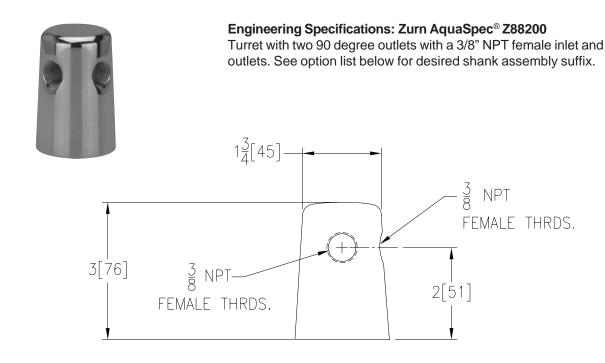

## LABORATORY-GAS VALVE Z88200

TAG \_\_\_\_

Note: All dimensions are for reference only. Do not use for pre-plumbing.