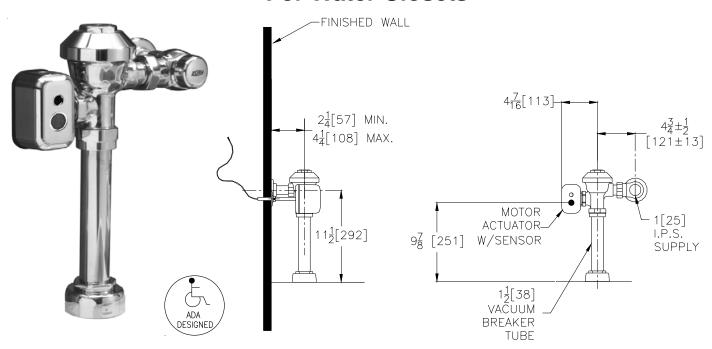

This space is for Architectural/Engineering Approval

ENGINEERING SPECIFICATION: ZURN ZEMS6000PL-HET-IS Aquaflush® Exposed Hardwired Automatic Sensor Flush Valve For Water Closets- Exposed, quiet diaphragmtype, chrome plated, flushometer valve with a polished exterior. Complete with Zurn's 1.28 gpf AquaVantage® TPE, chloramine resistant, dual seal diaphragm with a clog resistant, filtered by-pass. The valve incorporates a motorized actuator, an integral infrared convergence-type proximity sensor and a manual push-button override into an all-metal, polished chrome plated housing. Sensor range automatically adjusts to its environment at power up and is powered by a 7.6 VDC power converter. Each power converter can accomodate up to eight flush valves. The valve is complete with high back pressure vacuum breaker, one piece hex coupling nut, adjustable tailpiece, spud coupling and flange for top spud connection. Control stop has internal siphon-guard protection, vandal resistant stop cap, sweat solder kit, and a cast wall flange with set screw. Internal seals are made of chloramine resistant materials.